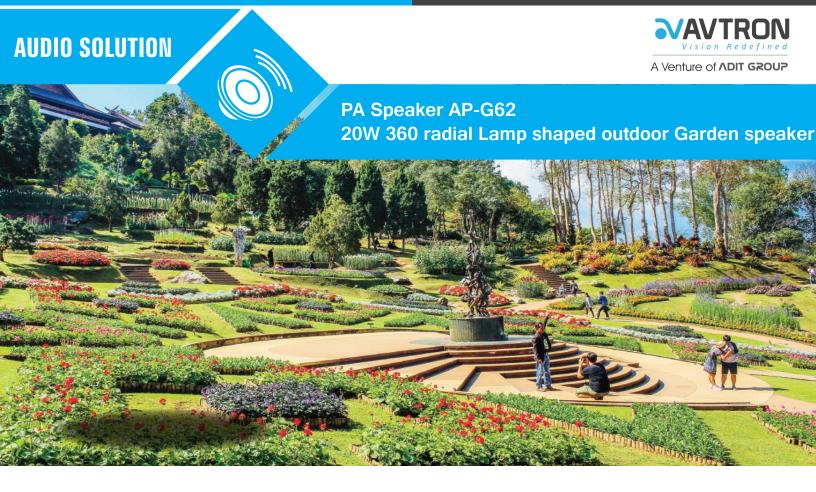

## AP-G62 20W 360 radial Lamp shaped outdoor Garden speaker

## Features:

- 20W Lamp shaped outdoor garden speaker
- Ideal for hifi music outdoor garden environment and BGM music
- Natural green color to match existing garden and walkway interiors
- 5" Full range Woofer speaker producing high quality and fidelity sound
- Constant 100V/70V LMT(line matching transformer)
- UV Protected fiber glass resin enclosure and sealed design
- Outdoor weatherproof IP66 and dustproof protection
- Suitable spaces all garden restaurants, parks, entertainment theme parks, halls and many more

## **APPLICATIONS**







info@avtrontech.com avtrontech.com



## **Technical Specifications**

| Model No.          | AP-G62                         |
|--------------------|--------------------------------|
| Ra